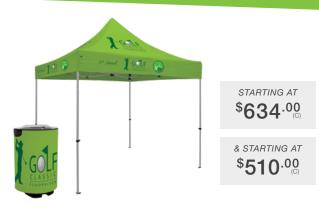

### 10' TENTS & OUTDOOR EVENT COOLER

Tents elevate your message above the crowd with crisp, taut canopies that are visible from a distance. Artwork is dye sublimated, UV-printed or imprinted on the canopy in bold, vibrant colors. The Outdoor Event Cooler lets you keep beverages cool while promoting your brand or event. Artwork can be displayed across most of the visible surface area, giving your message the ample space it deserves.