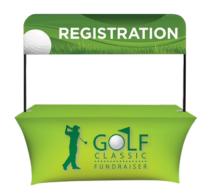

### **OVER-THE-TOP DISPLAYS & ULTRAFIT THROWS**

This double-sided display simply clamps to the edges of a table to create overhead ad space and is printed on 100% recycled media. UltraFit table throws stretch over a table for a wrinkle-free look. This combo is ideal for providing information services. Multiple sizes available.