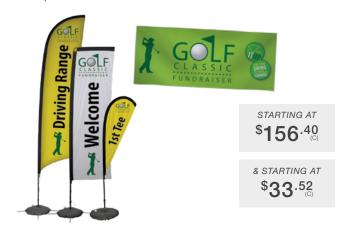

# **GOLF FLAGS**

This flag will give your course or event a personalized touch. Artwork is printed on 200 denier nylon. Available in single- or double-sided. Header can be finished with a sewn-in golf tube or canvas heading and grommets.

### **SAIL SIGNS & VINYL BANNERS**

Sail signs are designed to move in the wind, making them truly hard to miss. They are available in multiple shapes and sizes. Vinyl banners are made to get you noticed. Full-color banners are available single- or double-sided and come in both indoor and outdoor options.