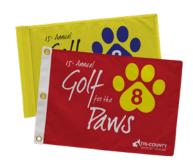

# **GOLF FLAGS**

This flag will give your course or event a personalized touch. Artwork is printed on 200 denier nylon. Available in single- or double-sided. Header can be finished with a sewn-in golf tube or canvas heading and grommets.