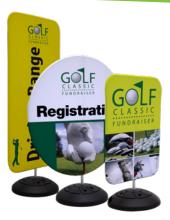

## **EUROFIT SWIVEL SIGNS**

Our popular EuroFit displays are available as outdoor signage with the EuroFit Swivel Sign. Provide helpful and informational signage at any outdoor event. These will rotate in the breeze; recommended for winds up to 15 mph. The 100% recycled media is made with REPREVE® fibers recycled from plastic bottles. Available in three shapes.